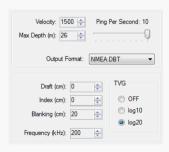

# Setup Control Portal

Set the echo sounder operation and then forget about it.